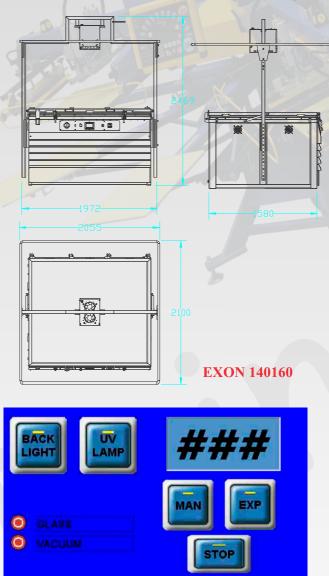

Touch screen control, UV light integrator for precise amount of UV units. Automatic cycle mode and manual exposure for operator's convenience.

The advantage of configuration with lamp on top is perfectly even UV power density distribution.

#### Exposure

- metall halide 4 kW UV lamp with power level settings
- UV lamp mechanical shutter
- STAND BY mode in standard at 25% of power
- UV light integrator Software
- All function of exposure implemented