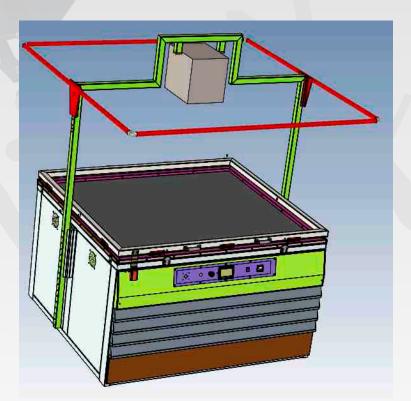

## EXON Exposure

Exon exposure unit comes in 2 sizes: 140 x 160 cm and 160 x 180 cm. UV lamp positioned on top, hight of lamp is perfectly suited to exposing area.

Great advantage is shutter exposure system. In stand by mode shutter is locked, while exposure it is open. It longer lifetime of UV lamp and makes rapid start exposure procedure.

Touch screen control, UV light integrator for precise amount of UV units. Automatic cycle mode and manual exposure for operator's convenience.

The advantage of configuration with lamp on top is perfectly even UV power density distribution.