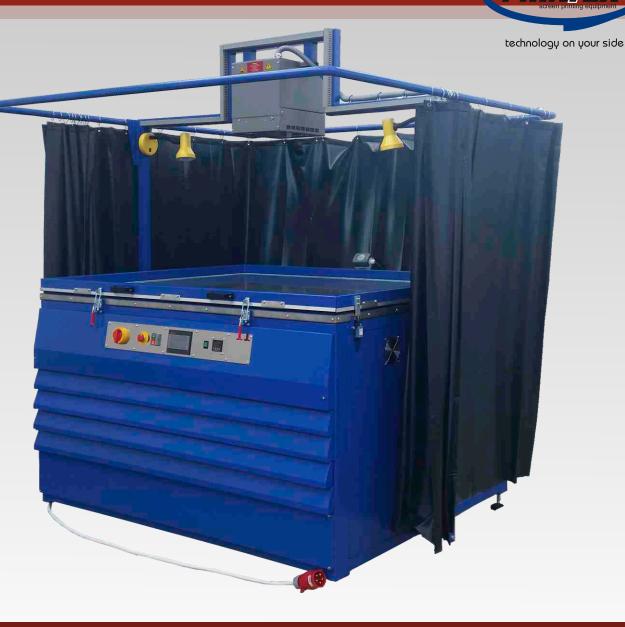

## EXON Exposure

Exon exposure unit comes in 2 sizes: 140 x 160 cm and 160 x 180 cm. UV lamp positioned on top, hight of lamp is perfectly suited to exposing area.

Great advantage is shutter exposure system. In stand by mode shutter is locked, while exposure it is open. It longer lifetime of UV lamp and makes rapid start exposure procedure.

Touch screen control, UV light integrator for precise amount of UV units. Automatic cycle mode and manual exposure for operator's convenience.

The advantage of configuration with lamp on top is perfectly even UV power density distribution.

Also precise power settings in percent gives full control over exposure process.

Included drawer type heat chamber for screens. PID temperature controller included and 4 kW heater.

#### Screen heat chamber

- drawer type heat chamber
- 4 drawers 140 x 160 cm
- 4 kW heater with PID temperature controller

#### Exposure

- metall halide 4 kW UV lamp with power level settings
- UV lamp mechanical shutter
- STAND BY mode in standard at 25% of power
- UV light integrator Software
- All function of exposure implemented